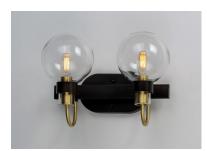

## PRODUCT DESCRIPTION

This classic Mid Century Modern design features a frame finished in a combination of Bronze and Satin Brass. The arms terminate at rings that support Clear heavy blown glass shades which were prevalent in this era.

#### **FINISHES OPTION**

Bronze / Satin Brass (BZSBR)

#### **GLASS**

Clear CL