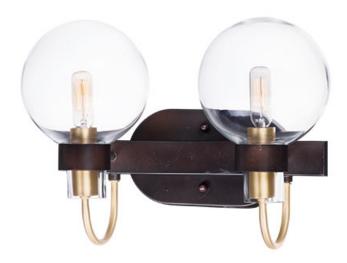

## PRODUCT DESCRIPTION

This classic Mid Century Modern design features a frame finished in a combination of Bronze and Satin Brass. The arms terminate at rings that support Clear heavy blown glass shades which were prevalent in this era.

#### **FINISHES OPTION**

Bronze / Satin Brass (BZSBR)

#### **GLASS**

Clear CL