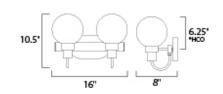

# **MEASUREMENTS**

DIMENSION : 16" W x 10.5" H x 8" Ext : 7.88" W x 4.65" H x 6.25" HCO BACK PLATE

HANGING WEIGHT : 3.79 lb